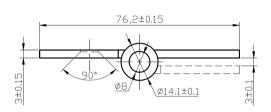

| SPECIFICATION SHEET |                                                                                                                                                                                                                                                                                                                                                                                                                                                                                                                                                                                                                                                                                                                                                                             |
|---------------------|-----------------------------------------------------------------------------------------------------------------------------------------------------------------------------------------------------------------------------------------------------------------------------------------------------------------------------------------------------------------------------------------------------------------------------------------------------------------------------------------------------------------------------------------------------------------------------------------------------------------------------------------------------------------------------------------------------------------------------------------------------------------------------|
| Item                | Description                                                                                                                                                                                                                                                                                                                                                                                                                                                                                                                                                                                                                                                                                                                                                                 |
| XL835               | Ball Bearing Hinges CE 13  Body Material: Stainless Steel  Dimension: 102 x 76 x 3.0mm (4" x 3" x 3.0mm)  Finish: Satin  UK SPECIFICATION  Screws: 10g x 1-1/4" Twin thread hardened pozi wood screw.  Tested to 200,000 cycles, suitable for doors up to 120kg, subject to door closer selection.  Suitable for 30 and 60 minute fire doors.  Recommended to be fitted 3 hinges per door.  This product has been successfully type-tested for conformity to all of the requirements of BSEN 1935. Including the addittional requirements for fire/smoke door use.  Test reports and or certificates are available upon request.  Packaging:  i) 1 piece per XL Branded inner box;  ii) 1 label per XL Branded inner box;  iii) 50 inner boxes in 1 carton (Double Fluted). |