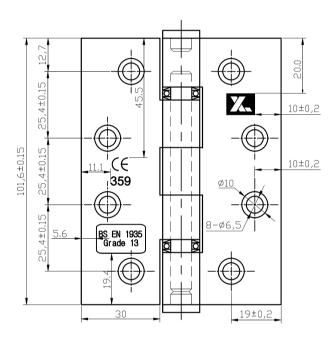

| SPECIFICATION SHEET |                                                                                                                                                                                                                                                                                                                                                                                                                                                                                                                                                                                                                                                                                                                                                                             |
|---------------------|-----------------------------------------------------------------------------------------------------------------------------------------------------------------------------------------------------------------------------------------------------------------------------------------------------------------------------------------------------------------------------------------------------------------------------------------------------------------------------------------------------------------------------------------------------------------------------------------------------------------------------------------------------------------------------------------------------------------------------------------------------------------------------|
| Item                | Description                                                                                                                                                                                                                                                                                                                                                                                                                                                                                                                                                                                                                                                                                                                                                                 |
| XL835               | Ball Bearing Hinges CE 13  Body Material: Stainless Steel  Dimension: 102 x 76 x 3.0mm (4" x 3" x 3.0mm)  Finish: Satin  UK SPECIFICATION  Screws: 10g x 1-1/4" Twin thread hardened pozi wood screw.  Tested to 200,000 cycles, suitable for doors up to 120kg, subject to door closer selection.  Suitable for 30 and 60 minute fire doors.  Recommended to be fitted 3 hinges per door.  This product has been successfully type-tested for conformity to all of the requirements of BSEN 1935. Including the addittional requirements for fire/smoke door use.  Test reports and or certificates are available upon request.  Packaging:  i) 1 piece per XL Branded inner box;  ii) 1 label per XL Branded inner box;  iii) 50 inner boxes in 1 carton (Double Fluted). |